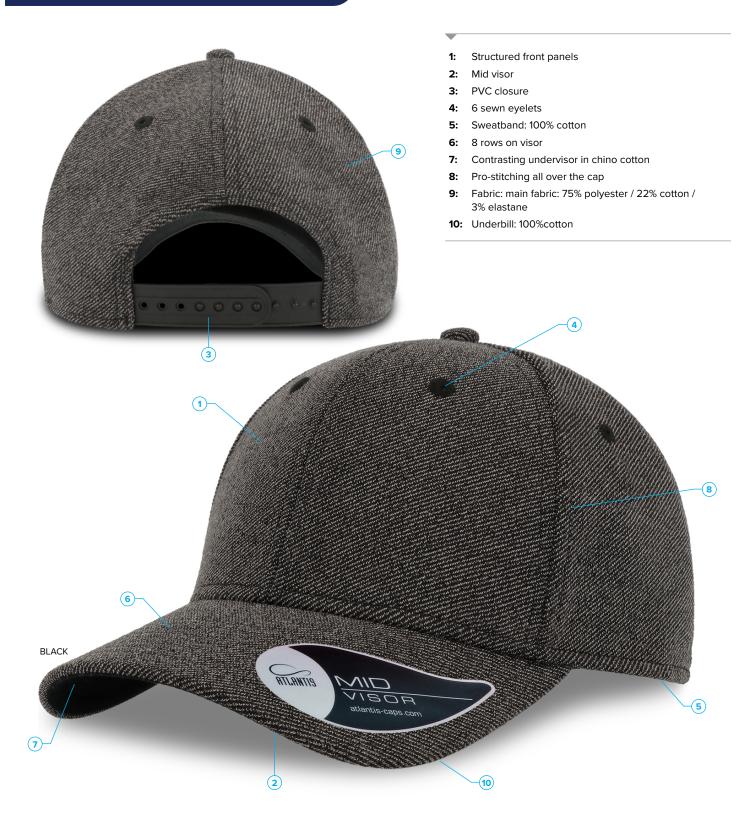

#### DESCRIPTION

- Structured front panels
- Mid visor
- PVC closure
- 6 sewn eyelets
- Sweatband: 100% cotton
- 8 rows on visor
- Contrasting undervisor in chino cotton
- Pro-stitching all over the cap
- Fabric: main fabric: 75% polyester / 22% cotton / 3% elastane
- Underbill: 100%cotton

#### **MATERIAL**

75% Polyester, 22% Cotton, 3% Elastane - Underbill: 100% Cotton